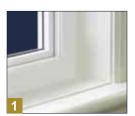

Weather seals made from santoprene rubber and schelegal prevent air and water leakage.

Durable stainlesssteel hinges and sash tracks are guaranteed not to rust.

Fusion welded sash and frame with multichamber design for added strength and insulating value.