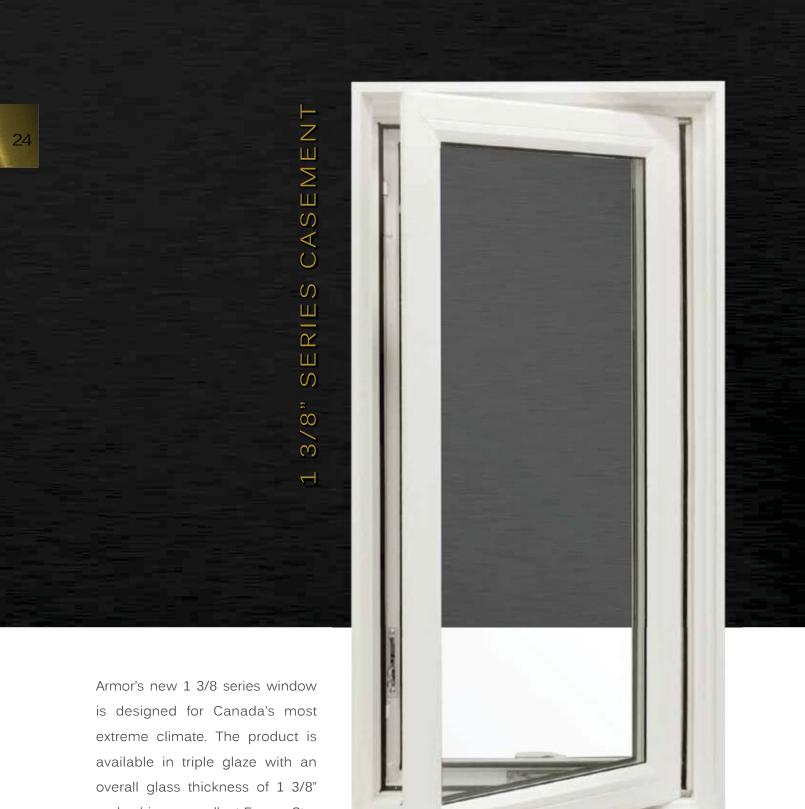

and achieves excellent Energy Star values and has been certified to the most stringent standards (NAFS) for CSA.

Armor casements in a standard 3 1/4" frame depth can be customized with various jamb options.