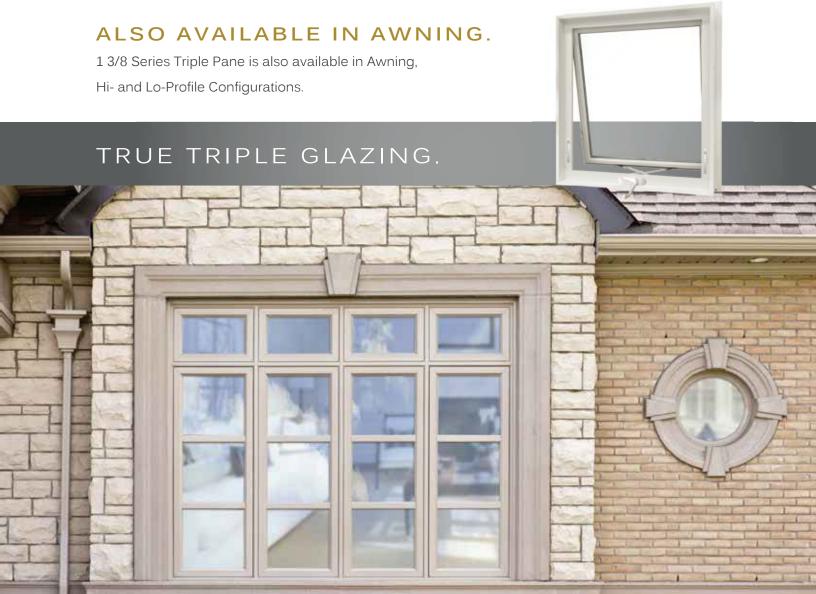

Truth Encore hardware with lifetime guarantee provides years of effortless operation.

Standard triple glaze with 1 3/8" standard overall glass thickness with LoE and Argon Gas.