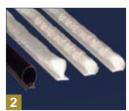

Weather seals made from santoprene rubber and schelegal prevent air and water leakage.

Durable stainlesssteel hinges and sash tracks are guaranteed not to rust.

Fusion welded sash and frame with multichamber design for added strength and insulating value.